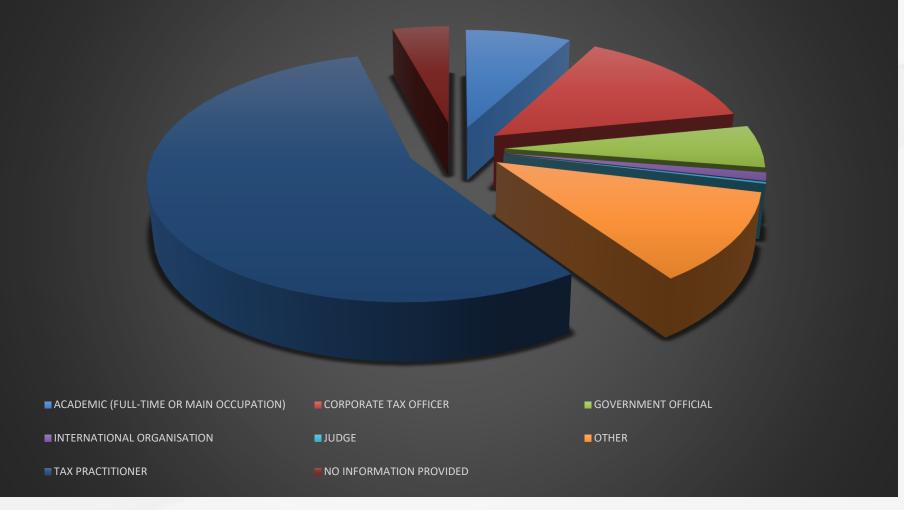

#### **G) REGISTRATIONS BY JOB TITLE**

| JOB TITLE                               |        |      |  |  |  |
|-----------------------------------------|--------|------|--|--|--|
| CATEGORY                                | NUMBER | %    |  |  |  |
| ACADEMIC (FULL-TIME OR MAIN OCCUPATION) | 136    | 8%   |  |  |  |
| CORPORATE TAX OFFICER                   | 245    | 14%  |  |  |  |
| GOVERNMENT OFFICIAL                     | 98     | 6%   |  |  |  |
| INTERNATIONAL ORGANISATION              | 19     | 1%   |  |  |  |
| JUDGE                                   | 4      | 0%   |  |  |  |
| OTHER                                   | 204    | 12%  |  |  |  |
| TAX PRACTITIONER                        | 964    | 55%  |  |  |  |
| NO INFORMATION PROVIDED                 | 75     | 4%   |  |  |  |
|                                         |        |      |  |  |  |
| TOTAL                                   | 1745   | 100% |  |  |  |

Remark: Does not include Accompanying Person Remark: Include cancellations

#### JOB TITLE / PROFESSIONAL POSITION