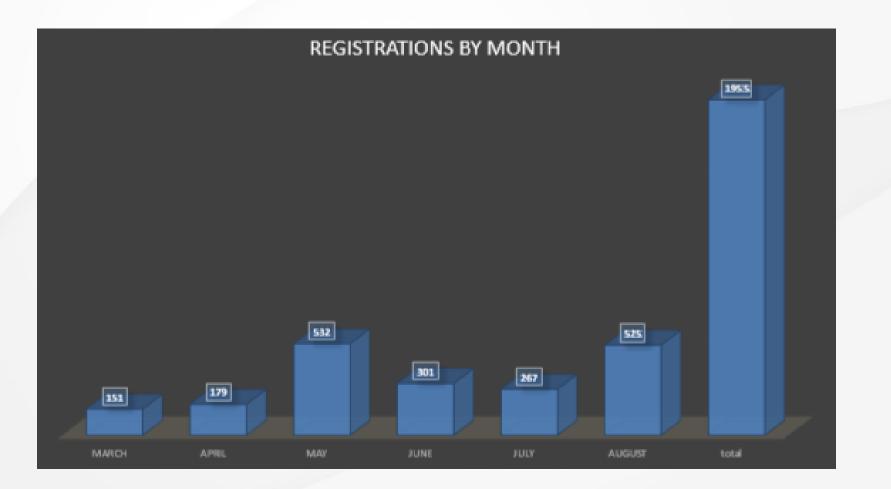

## **B) REGISTRATIONS BY MONTH**

| REGISTRATION BY MONTH |               |          |      |             |      |                         |  |
|-----------------------|---------------|----------|------|-------------|------|-------------------------|--|
| MONTH                 | PERIOD        | SUBTOTAL | %    | ACCUMULATED | %    | REMARKS                 |  |
| MARCH                 | 03/01   03/31 | 151      | 8%   | 151         | 8%   |                         |  |
| APRIL                 | 04/01   04/30 | 179      | 9%   | 330         | 17%  |                         |  |
| MAY                   | 05/01   05/31 | 532      | 27%  | 862         | 44%  |                         |  |
| JUNE                  | 06/01   06/30 | 301      | 15%  | 1163        | 60%  | 26th end early bird fee |  |
| JULY                  | 07/01   07/31 | 267      | 14%  | 1430        | 73%  |                         |  |
| AUGUST                | 08/01   08/31 | 525      | 27%  | 1955        | 100% |                         |  |
|                       |               |          |      |             |      |                         |  |
| TOTAL:                |               | 1955     | 100% |             | 100% |                         |  |