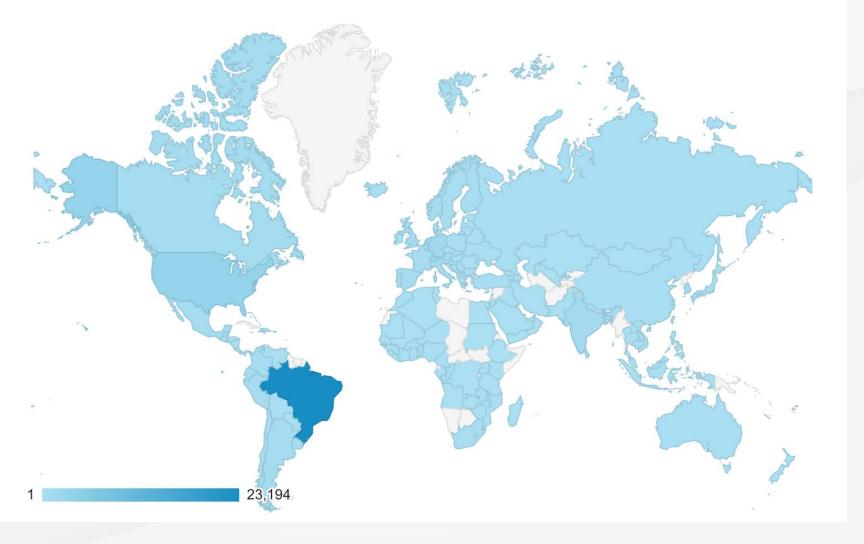

## **VISITORS BY COUNTRY**

## **VISITORS BY COUNTRY**

|                        | <b>47,863</b><br>% of Total: 100.00% (47,863) | <b>47,863</b><br>% of Total: 100.00% (47,863) |
|------------------------|-----------------------------------------------|-----------------------------------------------|
| 1. 🔳 🔯 Brazil          | 23,194                                        | 48.46%                                        |
| 2.  United States      | 3,160                                         | 6.60%                                         |
| 3. 📕 🥅 Germany         | 1,415                                         | 2.96%                                         |
| 4. 🗧 🚍 Netherlands     | 1,268                                         | 2.65%                                         |
| 5. Switzerland         | 1,187                                         | 2.48%                                         |
| 6. 🔳 🔤 India           | 1,093                                         | 2.28%                                         |
| 7. 📕 🛃 Canada          | 929                                           | 1.94%                                         |
| 8. 🗧 🚺 Italy           | 921                                           | 1.92%                                         |
| 9. 🔲 🔤 Argentina       | 867                                           | 1.81%                                         |
| 10. 🔲 🚟 United Kingdom | 847                                           | 1.77%                                         |
| 11. 🔲 😹 South Korea    | 784                                           | 1.64%                                         |
| 12. Mexico             | 757                                           | 1.58%                                         |
| 13. Trance             | 738                                           | 1.54%                                         |
| 14. 🔲 🚺 Peru           | 733                                           | 1.53%                                         |
| 15. 🔲 🎞 Spain          | 598                                           | 1.25%                                         |