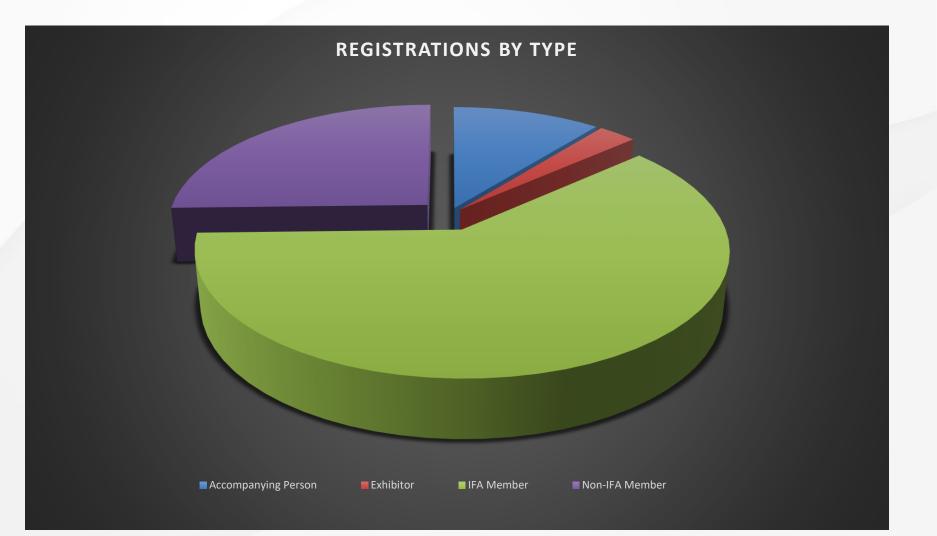

#### **C) REGISTRATIONS BY CATEGORY AND DEADLINE**

| REGISTRATION BY CATEGORY & DEADLINE |                                  |                                    |                               |                               |          |              |       |      |  |
|-------------------------------------|----------------------------------|------------------------------------|-------------------------------|-------------------------------|----------|--------------|-------|------|--|
| CATEGORY                            | EARLY BIRD<br>UNTIL JUNE<br>26th | REGULAR<br>UNTIL<br>AUGUST<br>26th | ONSITE<br>FROM<br>AUGUST 27th | REGISTRATION<br>COMPLIMENTARY | SUBTOTAL | CANCELLATION | TOTAL | %    |  |
| Accompanying Person                 | 140                              | 39                                 | 13                            | 12                            | 204      | 7            | 211   | 11%  |  |
| Exhibitor                           | 0                                | 0                                  | 3                             | 51                            | 54       | 0            | 54    | 3%   |  |
| Honorary Member                     | 1                                | 0                                  | 0                             | 0                             | 1        | 0            | 1     | 0%   |  |
| IFA Member                          | 879                              | 174                                | 3                             | 115                           | 1171     | 22           | 1193  | 61%  |  |
| Non-IFA Member                      | 146                              | 136                                | 6                             | 204                           | 492      | 4            | 496   | 25%  |  |
| TOTAL                               | 1166                             | 349                                | 25                            | 382                           | 1922     | 33           | 1955  | 100% |  |

#### **REGISTRATION BY CATEGORY**