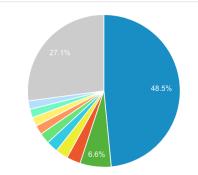

## **VISITORS BY COUNTRY**

|                        | <b>47,863</b><br>% of Total: 100.00% (47,863) | <b>47,863</b><br>% of Total: 100.00% (47,863) |
|------------------------|-----------------------------------------------|-----------------------------------------------|
| 1. 🔳 🔯 Brazil          | 23,194                                        | 48.46%                                        |
| 2.  United States      | 3,160                                         | 6.60%                                         |
| 3. 📕 🥅 Germany         | 1,415                                         | 2.96%                                         |
| 4. 🗧 🚍 Netherlands     | 1,268                                         | 2.65%                                         |
| 5. Switzerland         | 1,187                                         | 2.48%                                         |
| 6. 🔳 🔤 India           | 1,093                                         | 2.28%                                         |
| 7. 📕 🛃 Canada          | 929                                           | 1.94%                                         |
| 8. 🗧 🚺 Italy           | 921                                           | 1.92%                                         |
| 9. 🔲 🔤 Argentina       | 867                                           | 1.81%                                         |
| 10. 🔲 🚟 United Kingdom | 847                                           | 1.77%                                         |
| 11. 🔲 😹 South Korea    | 784                                           | 1.64%                                         |
| 12. Mexico             | 757                                           | 1.58%                                         |
| 13. Trance             | 738                                           | 1.54%                                         |
| 14. 🔲 🚺 Peru           | 733                                           | 1.53%                                         |
| 15. 🔲 🎞 Spain          | 598                                           | 1.25%                                         |