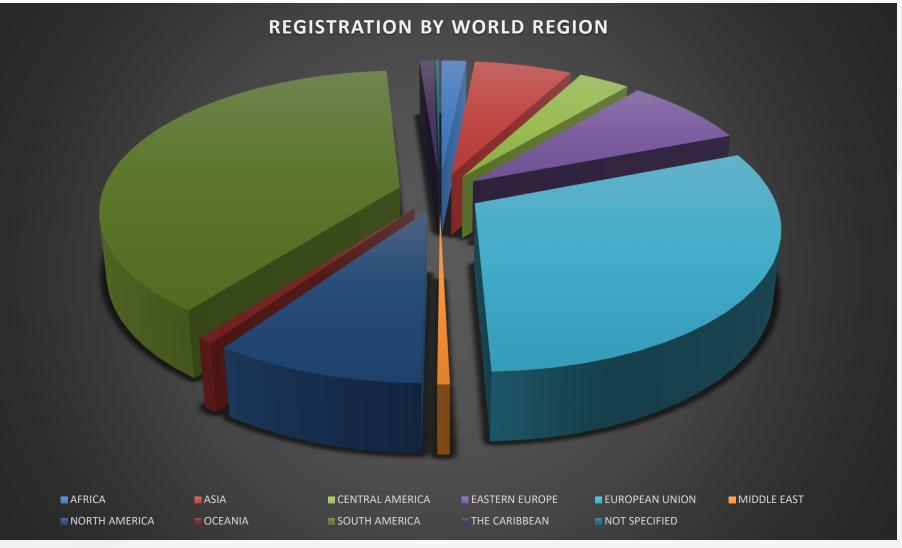

#### **H) REGISTRATION BY WORLD REGION**

| REGISTRATION BY WORLD REGION |        |      |  |  |  |  |
|------------------------------|--------|------|--|--|--|--|
| WORLD REGION                 | NUMBER | %    |  |  |  |  |
| AFRICA                       | 31     | 2%   |  |  |  |  |
| ASIA                         | 122    | 6%   |  |  |  |  |
| CENTRAL AMERICA              | 64     | 3%   |  |  |  |  |
| EASTERN EUROPE               | 156    | 8%   |  |  |  |  |
| EUROPEAN UNION               | 596    | 30%  |  |  |  |  |
| MIDDLE EAST                  | 11     | 1%   |  |  |  |  |
| NORTH AMERICA                | 186    | 10%  |  |  |  |  |
| OCEANIA                      | 14     | 1%   |  |  |  |  |
| SOUTH AMERICA                | 752    | 38%  |  |  |  |  |
| THE CARIBBEAN                | 18     | 1%   |  |  |  |  |
| NOT SPECIFIED                | 5      | 0%   |  |  |  |  |
|                              |        |      |  |  |  |  |
| TOTAL:                       | 1955   | 100% |  |  |  |  |