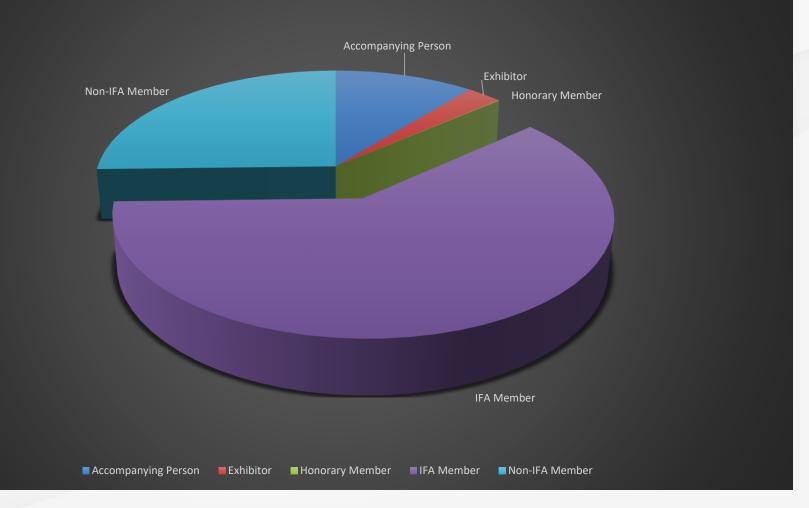

#### **C) REGISTRATIONS BY CATEGORY AND DEADLINE**

| REGISTRATION BY CATEGORY & DEADLINE |                                  |                                    |                               |                               |          |              |       |      |  |
|-------------------------------------|----------------------------------|------------------------------------|-------------------------------|-------------------------------|----------|--------------|-------|------|--|
| CATEGORY                            | EARLY BIRD<br>UNTIL JUNE<br>26th | REGULAR<br>UNTIL<br>AUGUST<br>26th | ONSITE<br>FROM<br>AUGUST 27th | REGISTRATION<br>COMPLIMENTARY | SUBTOTAL | CANCELLATION | TOTAL | %    |  |
| Accompanying Person                 | 140                              | 39                                 | 13                            | 12                            | 204      | 7            | 211   | 11%  |  |
| Exhibitor                           | 0                                | 0                                  | 3                             | 51                            | 54       | 0            | 54    | 3%   |  |
| Honorary Member                     | 1                                | 0                                  | 0                             | 0                             | 1        | 0            | 1     | 0%   |  |
| IFA Member                          | 879                              | 174                                | 3                             | 115                           | 1171     | 22           | 1193  | 61%  |  |
| Non-IFA Member                      | 146                              | 136                                | 6                             | 204                           | 492      | 4            | 496   | 25%  |  |
| TOTAL                               | 1166                             | 349                                | 25                            | 382                           | 1922     | 33           | 1955  | 100% |  |

#### **REGISTRATION BY CATEGORY**